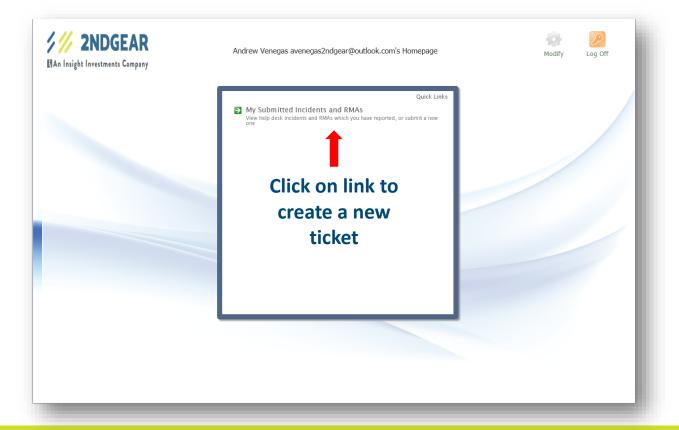

## HOMEPAGE

Once logged in to the portal, you're taken directly to the Homepage. From the Homepage, you're able to access your "Submitted Incidents and RMAs" and create new ones.