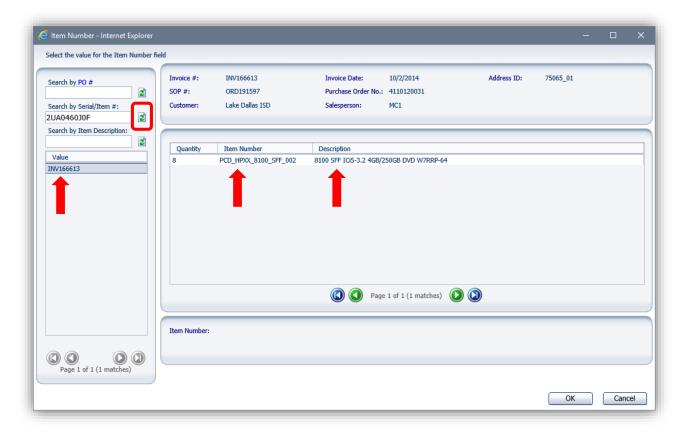

- 3. Once you enter information into one of the search fields, click on the "Refresh" icon next to the filled search field.
- 4. The search return will identify the:
  - a) Invoice
  - b) Item Number
  - c) Description of Item

5. Double click on the **Item Number** to reveal the serial number of the unit(s).

| _ |          |                       |                                          |
|---|----------|-----------------------|------------------------------------------|
| 9 | )uantity | Item Number           | Description                              |
| 8 |          | PCD_HPXX_8100_SFF_002 | 8100 SFF ICi5-3.2 4GB/250GB DVD W7RRP-64 |
|   |          |                       | •                                        |